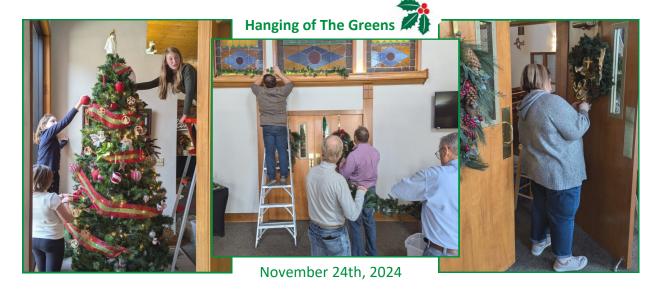

IN HEALTH CARE FACILITIES

Mary Lou Dye (Forest Ridge) Marilyn Fellers (Glen Oaks-Legacy Wing) Diane Veritas (The Willows)

Don Hoopingarner

Kacie Houser

Gene Kaboski

Tom & Ruth Ann

Wimmer

Thank you to those who baked cookies and decorated the church for Advent & Christmas.