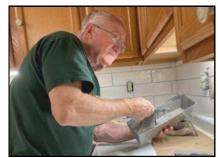

Thank you to everyone who has participated in or donated to the kitchen remodeling this year! Your skills and generosity are appreciated!

Dave Lindley grouting the newly installed kitchen tile.